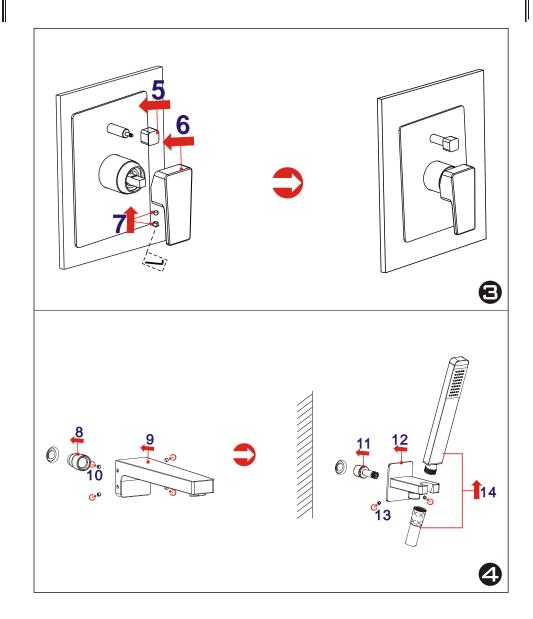

## Installation Fig

### **Installation Step**

 $\mbox{\em \$}$  Read the Installation Fig and confirm the installing position.