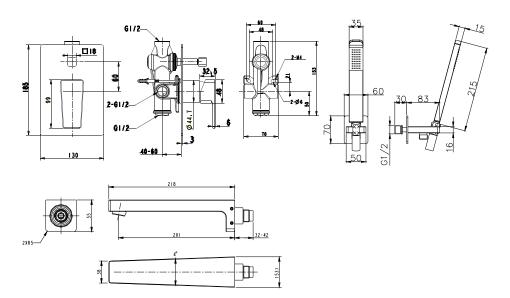

#### Note

- 1.Ensure proper cleaning of the water supply pipe beore installation to avoid any jammed
- 2. The cold-water supply must be connected on the right and the hot-water supply must be connected to the left.
- 3. Check the installation dimensions according to the Figure and ensure it is installed correctly.
- 4. Hot-water inlet temperature must not be over 80°C.