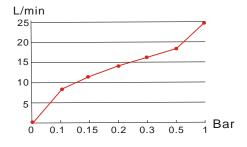

### Flow rate Curves

Test pressure: 1.6MPa (16bar)

Flow pressure:

Min 0.05MPa

Max 1.60MPa

Recommended pressure:

0.1MPa to 0.8MPa (1 to 8 bar)