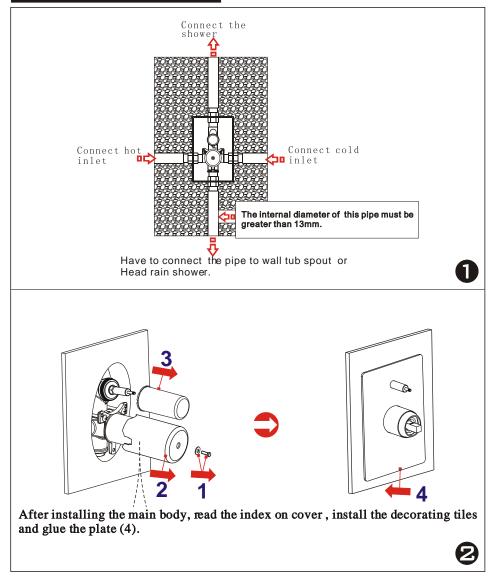

## Installation Fig

### **Installation Step**

 $\mbox{\em \$}$  Read the Installation Fig and confirm the installing position.

#### \* \* Test:

Open the supply pipes, close the ceramic cartridge and check the connections for leakage; open the ceramic cartridge and check the smooth water flow. Decorate the wall after checking and remove the safe cover. Install the escutcheon and handle.