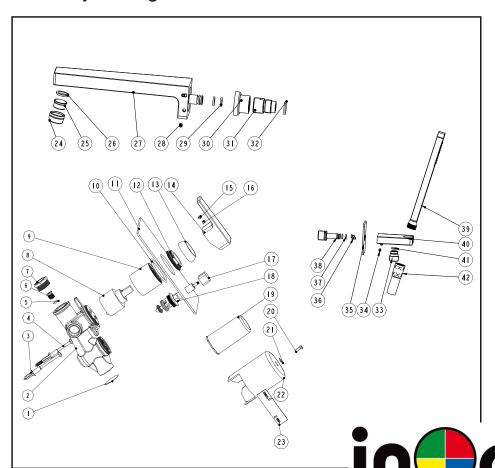

### **Components List**

| No. | Component               | Quantity |
|-----|-------------------------|----------|
| 1   | Index                   | 1        |
| 2   | Main body               | 1        |
| 3   | Plastic sleeve          | 2        |
| 4   | Cross-head screw        | 2        |
| 5   | O-ring                  | 1        |
| 6   | Stopper                 | 1        |
| 7   | Union                   | 1        |
| 8   | Ceramic cartridge       | 1        |
| 9   | Cover                   | 1        |
| 10  | Sealing strip           | 1        |
| 11  | Plate                   | 1        |
| 12  | Cartridge fastener      | 1        |
| 13  | Cap                     | 1        |
| 14  | Handle                  | 1        |
| 15  | Plug                    | 1        |
| 16  | Female allen screw      | 1        |
| 17  | Knob                    | 1        |
| 18  | Diverter                | 1        |
| 19  | Safe cover for diverter | 1        |
| 20  | Cross-head screw        | 1        |
| 21  | Flat washer             | 1        |
| 22  | Safe cover              | 1        |
| 23  | Index                   | 1        |
| 24  | Aerator coat            | 1        |
| 25  | Aerator core            | 1        |
| 26  | Flat washer             | 1        |
| 27  | Spout                   | 1        |
| 28  | Female allen screw      | 4        |

#### **Components List**

| No. | Component          | Quantity |
|-----|--------------------|----------|
| 29  | O-ring             | 2        |
| 30  | Adjusting pipe     | 1        |
| 31  | Union              | 1        |
| 32  | O-ring             | 1        |
| 33  | Union              | 1        |
| 34  | Female allen screw | 2        |
| 35  | Plate              | 1        |
| 36  | Female allen screw | 2        |
| 37  | O-ring             | 2        |
| 38  | Connecting pipe    | 1        |
| 39  | Hand shower        | 1        |
| 40  | Plate              | 1        |
| 41  | O-ring             | 1        |
| 42  | Hose               | 1        |